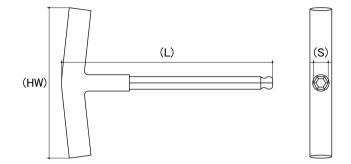

## **Ball End T-Handle**

BOLT&NUT

Drive Type: Ball End System Of Measurement: Metric Material: Protanium® High Torque Steel Finish: ProGuard™

AUSTRALIA | Fasteners | FASTENER | FKO |

CAD drawings shown for graphic representation only.\*

| Size (S)<br>(mm)                                                                                                                                                                                                                                                                                                                                                                                                                                                                                                                                                                                        | Length (L)<br>(mm) | Handle Width (HW)<br>(mm) | sku<br>(qfind)                                                               |
|---------------------------------------------------------------------------------------------------------------------------------------------------------------------------------------------------------------------------------------------------------------------------------------------------------------------------------------------------------------------------------------------------------------------------------------------------------------------------------------------------------------------------------------------------------------------------------------------------------|--------------------|---------------------------|------------------------------------------------------------------------------|
| 4                                                                                                                                                                                                                                                                                                                                                                                                                                                                                                                                                                                                       | 220                | 76                        | 35THBE4                                                                      |
| 5                                                                                                                                                                                                                                                                                                                                                                                                                                                                                                                                                                                                       | 246                | 102                       | 35THBE5                                                                      |
| 6                                                                                                                                                                                                                                                                                                                                                                                                                                                                                                                                                                                                       | 266                | 102                       | 35THBE6                                                                      |
| 8                                                                                                                                                                                                                                                                                                                                                                                                                                                                                                                                                                                                       | 285                | 127                       | 35THBE8                                                                      |
| 10                                                                                                                                                                                                                                                                                                                                                                                                                                                                                                                                                                                                      | 307                | 127                       | 35THBE10                                                                     |
| 5/32                                                                                                                                                                                                                                                                                                                                                                                                                                                                                                                                                                                                    | 231                | 76                        | 35THBE532                                                                    |
| 3/16 (#10-24)                                                                                                                                                                                                                                                                                                                                                                                                                                                                                                                                                                                           | 250                | 102                       | 35THBE316                                                                    |
| 7/32                                                                                                                                                                                                                                                                                                                                                                                                                                                                                                                                                                                                    | 262                | 102                       | 35THBE732                                                                    |
| 1/4                                                                                                                                                                                                                                                                                                                                                                                                                                                                                                                                                                                                     | 275                | 102                       | 35THBE14                                                                     |
| 5/16                                                                                                                                                                                                                                                                                                                                                                                                                                                                                                                                                                                                    | 289                | 127                       | 35THBE516                                                                    |
| 3/8                                                                                                                                                                                                                                                                                                                                                                                                                                                                                                                                                                                                     | 300                | 127                       | 35THBE38                                                                     |
| Disclaimer:<br>Dimensional data and technical information was obtained from publically available<br>sources and not acquired through standard agencies. It has been completed and compiled for reference purposes only;<br>where discrepancies are found they are subject to change without notice. Bolt & Nut Australia<br>makes no warranties or representations regarding the accuracy and validity of the compiled information and data.<br>Contact the relevant standard authorities for accurate and detailed information.<br>X OND divideorement path reflect the ord learned to a purpul lumeth |                    |                           | © Bolt & Nut Australia Pty Ltd. All rights reserved.<br>Version: 11 Apr 2024 |